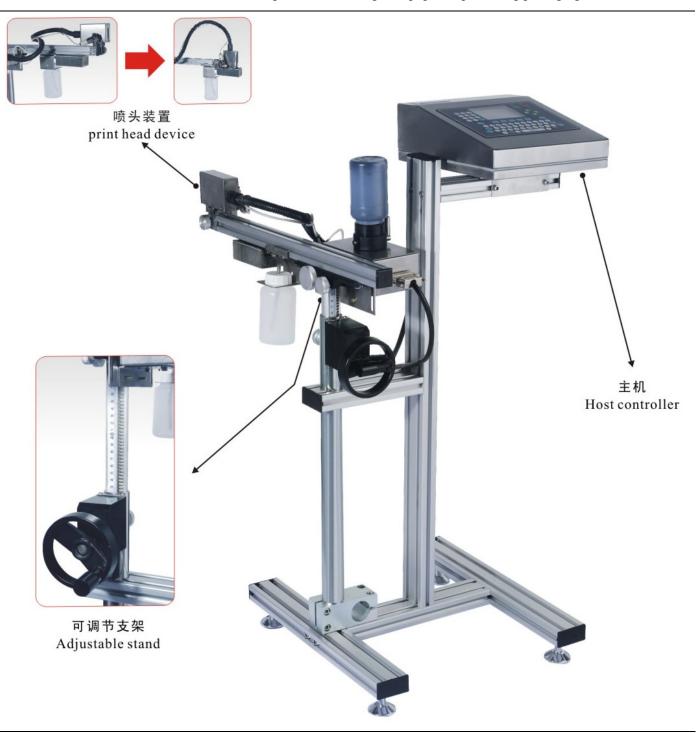

## **Industrial Inkjet Printer =>> Model: HR2800**

This Inkjet Coding Machine is a mechatronic high-tech machine that can print by spraying patterns, letters and numbers on various surfaces, using electrophorus ink particles and based on the theory of high-voltage electronic defluxion. The machine can be widely used in the industry of food, medicine, cosmetic, and also in the processing industry of automobile, electrical wire and cable, aluminum and plastic tube, tobacco and alcohol and other fields. Ink jet machine can print MFG date, batch No. bar Code, trade mark, anti-fake logo etc. It is the cogent equipment promoting packaging modernization...

## Features:

- 1. Can printing Chinese, English, Arabic numeral, pictures, special characters and etc...
- 2. High definition in focus printing for character (printing style) or lattice letterform.
- 3. Immovably distance, continuum/overtime printing, clock printing, inverted printing.
- 4. Automatic printing the MFG date, time, bath No. bar code, trade mark, anti-fake logo etc.
- 5. Easy control, Can connect and working with computer together.
- 6. Low cost for expendable.